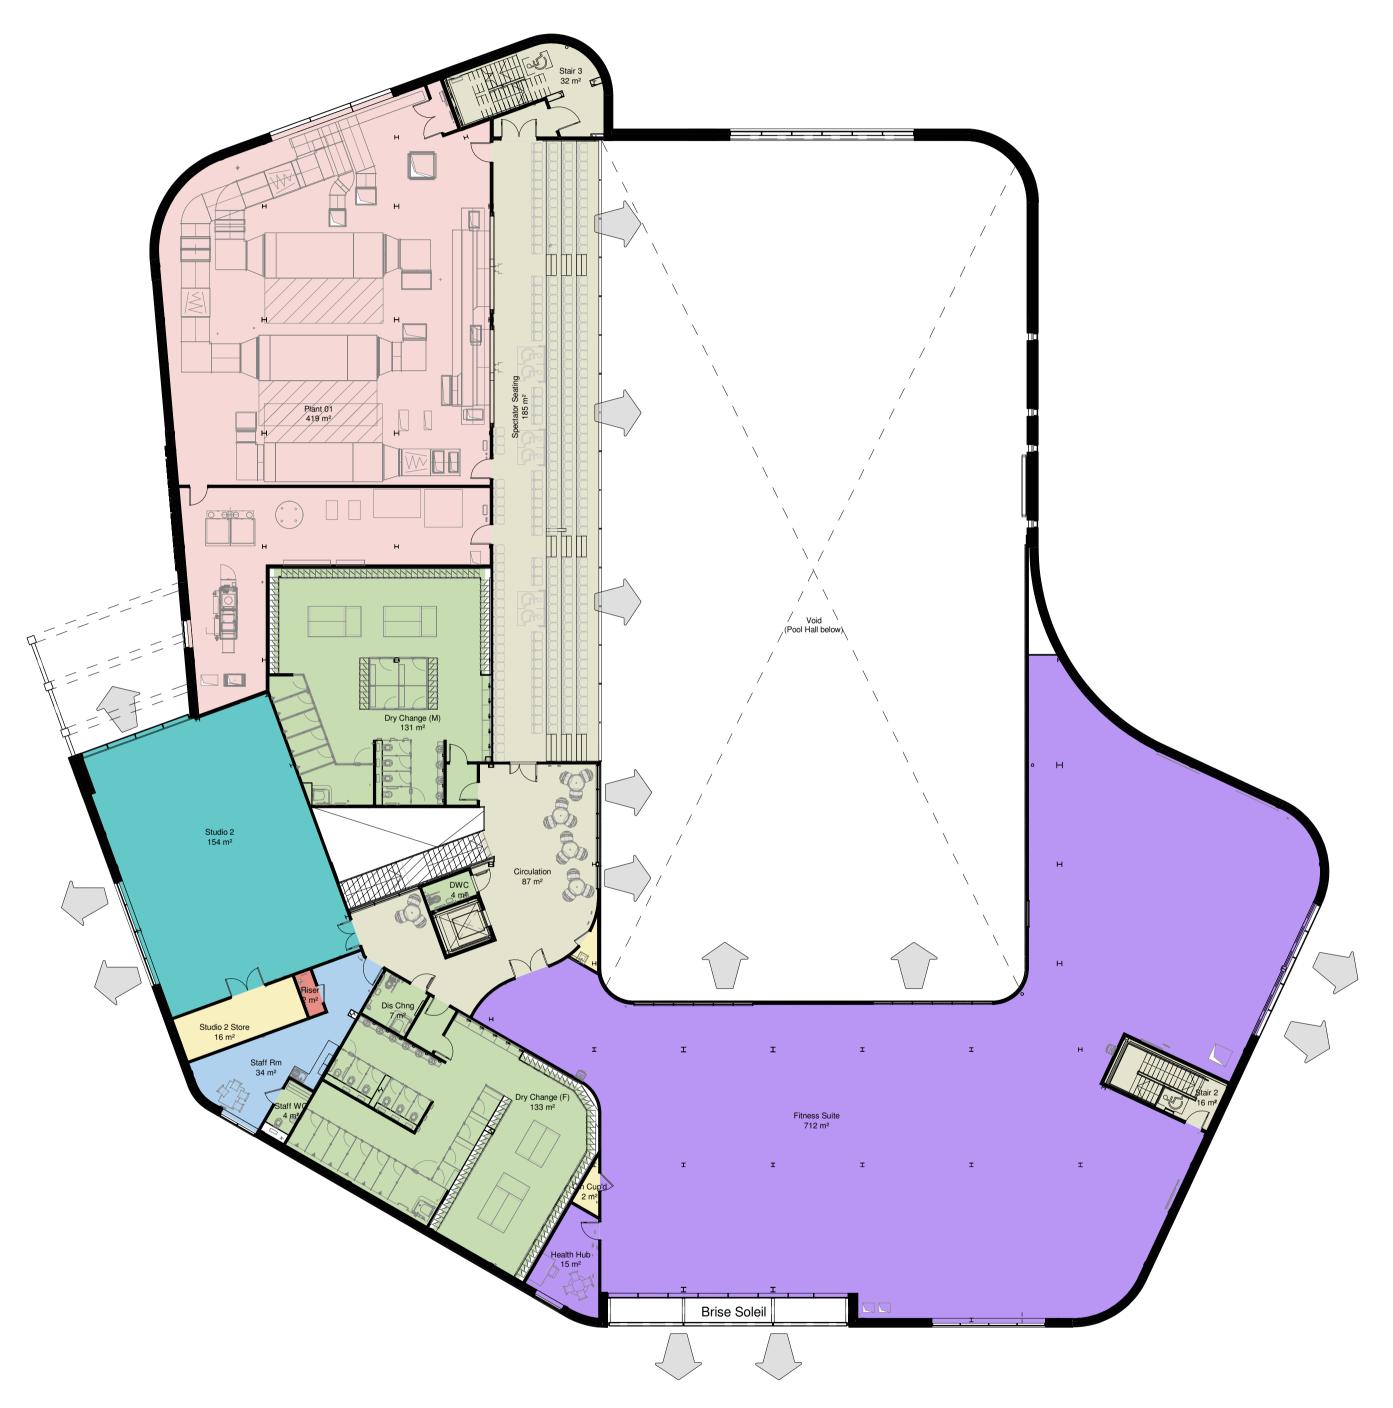

FF First Floor
1:200

- No. Note
- All dimensions to be verified on site by GENERAL CONTRACTOR prior to any work, setting out or shop drawings being prepared.
- © copyright SAUNDERS BOSTON LIMITED. All rights reserved.
  This drawing remains the property of SAUNDERS BOSTON LIMITED at all times and may not be reproduced or copied in whole or in part without their prior written consent.
- a This drawing and related specifications are for use only in the stated location.
- This drawing is to be read in conjunction with all other Consultants drawings and specifications.
- specifications.
- 5 Drainage has not been surveyed and any/all pipe locations and below ground drainage runs are indicative.
- It is assumed that all works will be carried out by a competent contractor who will be working, where appropriate, to an approved method statement.

| Level       | Name              | Department    | Area               | Number     |
|-------------|-------------------|---------------|--------------------|------------|
|             |                   |               |                    |            |
| First Floor | Circulation       | Circulation   | 87 m <sup>2</sup>  | RM-FF-01   |
| First Floor | Cln Cup'd         | Store         | 2 m <sup>2</sup>   | RM-FF-01.1 |
| First Floor | Spectator Seating | Circulation   | 185 m <sup>2</sup> | RM-FF-03   |
| First Floor | Plant 01          | Plant         | 419 m <sup>2</sup> | RM-FF-05   |
| First Floor | Studio 2          | Studio        | 154 m <sup>2</sup> | RM-FF-06   |
| First Floor | Studio 2 Store    | Store         | 16 m <sup>2</sup>  | RM-FF-06.1 |
| First Floor | Dis Chng          | Changing/WC   | 7 m <sup>2</sup>   | RM-FF-07   |
| First Floor | Dry Change (M)    | Changing/WC   | 131 m²             | RM-FF-08   |
| First Floor | Dry Change (F)    | Changing/WC   | 133 m²             | RM-FF-09   |
| First Floor | Staff Rm          | Office        | 34 m²              | RM-FF-10   |
| First Floor | Health Hub        | Fitness Suite | 15 m <sup>2</sup>  | RM-FF-11   |
| First Floor | Fitness Suite     | Fitness Suite | 712 m <sup>2</sup> | RM-FF-12   |
| First Floor | Cln Cup'd         | Store         | 2 m <sup>2</sup>   | RM-FF-12.2 |
| First Floor | Stair 2           | Circulation   | 16 m <sup>2</sup>  | RM-FF-13   |
| First Floor | Stair 3           | Circulation   | 32 m²              | RM-FF-14   |
| First Floor | DWC               | Changing/WC   | 4 m <sup>2</sup>   | RM-FF-15   |
| First Floor | Staff WC          | Changing/WC   | 4 m <sup>2</sup>   | RM-FF-19   |
| First Floor | Riser             | Plant         | 2 m <sup>2</sup>   | RM-FF-26   |